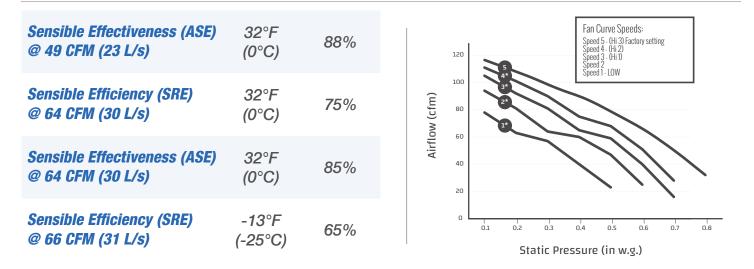

#### SPECIFICATIONS

| MODEL:                   | RNC6-HEX-TPD                                                                                   |
|--------------------------|------------------------------------------------------------------------------------------------|
| VOLTAGE:                 | 120 V                                                                                          |
| FREQUENCY:               | 60 Hz                                                                                          |
| WATTS @ 64 CFM (30 L/S): | 65 W                                                                                           |
| CURRENT:                 | 0.5 A                                                                                          |
| AIRFLOW @ 0.3:           | 95 CFM                                                                                         |
| WEIGHT:                  | 57 lbs / 25.8 kg                                                                               |
| DRAIN:                   | Yes                                                                                            |
| MCA:                     | 1.0 A                                                                                          |
| MOP:                     | 15 A                                                                                           |
| WARRANTY:                | Units carry a lifetime warranty<br>on the HRV core and a 5 year<br>replacement parts warranty. |

#### PERFORMANCE

| IN. W.G. (PA)            | <b>0.1 (25)</b><br>CFM (L/s) | <b>0.2 (50)</b><br>CFM (L/s) | <b>0.3 (75)</b><br>CFM (L/s) | <b>0.4 (100)</b><br>CFM (L/s) | <b>0.5 (125)</b><br>CFM (L/s) | <b>0.6 (150)</b><br>CFM (L/s) | <b>0.7 (175)</b><br>CFM (L/s) |
|--------------------------|------------------------------|------------------------------|------------------------------|-------------------------------|-------------------------------|-------------------------------|-------------------------------|
| Net Supply Airflow       | 108 (51)                     | 104 (49)                     | 95 (45)                      | 89 (42)                       | 81 (38)                       | 70 (33)                       | 59 (28)                       |
| Gross Supply<br>Airflow  | 110 (52)                     | 104 (49)                     | 97 (46)                      | 91 (43)                       | 81 (38)                       | 72 (34)                       | 61 (29)                       |
| Gross Exhaust<br>Airflow | 112 (53)                     | 106 (50)                     | 100 (47)                     | 93 (44)                       | 85 (40)                       | 76 (36)                       | 68 (32)                       |