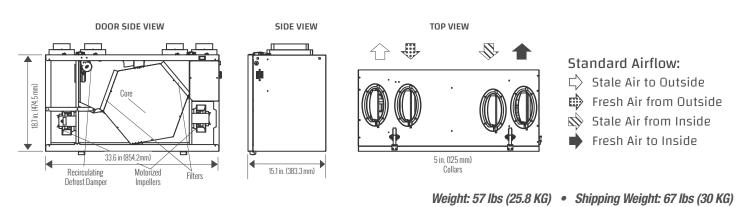

NOTE: Front clearance of 25 in. (635 mm) is recommended for servicing unit. All ducts use 5 in. (125 mm) oval collars. Balancing dampers are located on all collars. All units conform to CSA and UL standards.

### **DIMENSIONS**

#### SPECIFICATIONS

| MODEL:                   | RNC6-HEX-TPD                                                                                   |
|--------------------------|------------------------------------------------------------------------------------------------|
| VOLTAGE:                 | 120 V                                                                                          |
| FREQUENCY:               | 60 Hz                                                                                          |
| WATTS @ 64 CFM (30 L/S): | 65 W                                                                                           |
| CURRENT:                 | 0.5 A                                                                                          |
| AIRFLOW @ 0.3:           | 95 CFM                                                                                         |
| WEIGHT:                  | 57 lbs / 25.8 kg                                                                               |
| DRAIN:                   | Yes                                                                                            |
| MCA:                     | 1.0 A                                                                                          |
| MOP:                     | 15 A                                                                                           |
| WARRANTY:                | Units carry a lifetime warranty<br>on the HRV core and a 5 year<br>replacement parts warranty. |