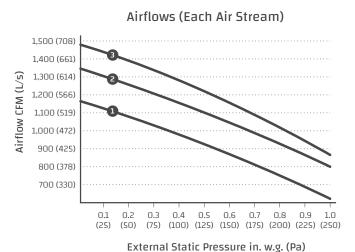

**FILTERS** 

2 in. pleated MERV8 filters in supply and exhaust air streams. MERV 13 Upgrade: 65-237R.

**BLOWERS** 

Slide in / out easily of unit. Centrifugal type rated at 1200 CFM (566 L/s) free air delivery. Each air stream has one double shafted motor driving a centrifugal blower.