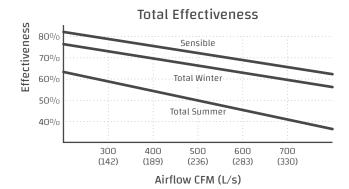

# **FEATURES**

TOTAL RECOVERY CORE

The cross-flow energy recovery core transfers heat and water vapor between the two air streams. It is easily removed for cleaning or service.

**MOTORS** 

Two PSC, 3 speed double shafted, 120 VAC, 9.4 A each (18.8 A total on high speed). HP - 1/2, 1625 RPM. MCA: 23.5, MOP: 30. Total on high speed: 2256 watts.