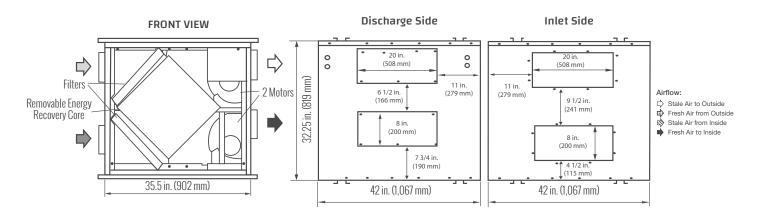

# **FEATURES**

TOTAL RECOVERY CORE

The cross-flow energy recovery core transfers heat and water vapor between the two air streams. It is easily removed for cleaning or service.

**MOTORS** 

Two PSC, 3 speed double shafted, 120 VAC, 9.4 A each (18.8 A total on high speed). HP - 1/2, 1625 RPM. MCA: 23.5, MOP: 30. Total on high speed: 2256 watts.

**FILTERS** 

2 in. pleated MERV8 filters in supply and exhaust air streams. MERV 13 Upgrade: 65-237R.

**BLOWERS** 

Slide in / out easily of unit. Centrifugal type rated at 1200 CFM (566 L/s) free air delivery. Each air stream has one double shafted motor driving a centrifugal blower.

CONNECTION **DUCT SIZES** 

Four 20 in. x 8 in. (508 mm x 200 mm).

**MOUNTING** 

Unit to be set on support brackets hung by threaded rod type apparatus (brackets and rod not provided).

**CABINET** 

Unit has front and back access doors and electrical panel. 22 gauge prepainted galvanized steel (G60) for superior corrosion resistance. Insulated with foil faced insulation where required to prevent exterior condensation.

## **DIMENSIONS**

Weight: 285 lbs (130 KG) • Shipping Weight: 335 lbs (152 KG)

LIFEBREATH

AHRI 1060 Certified Core: Contains three 68-280

### **NOTE:**

The 1230ERV model may easily be reversed in the field. Service clearance is 30 in. (760 mm) from front access doors.