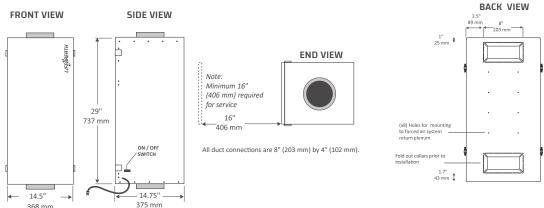

fficiency PSC Motor - 150 cfm @ .4" WC 110 watts - 120 VAC. Standard three prong plug to receptacle. The TFP is equipped with a standard power supply of 5'5" (1.6 meters) cable.

**COLLECTOR AND FILTER**  One replaceable TFP collector and one replaceable HEPA filter. Easy to remove for cleaning and replacement. Annual inspection recommended.

**MOUNTING THE** AIR CLEANER -4 OPTIONS

The TFP-3000-RTO air cleaner is to be mounted directly to the return duct of the forced air system.

**OPTIONS** 

65-502R Replacement HEPA Filter

65-503R Replacement TFP Collector

WARRANTY

Units carry a 5 year replacement parts warranty.

No warranty on collector / filter.





## TFP 3000 HEPA RTO PARTICLE CAPTURE RATE

Particle Size (microns)

.3 or more

**Percentage Caught** 

99.7%

## **DIMENSIONS**