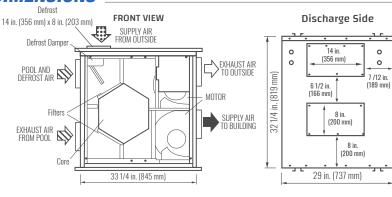

NOTE: Front clearance of 25 in. (635 mm) is recommended for servicing unit. All units conform to CSA and UL standards.

## **DIMENSIONS**

## Airflow:

Fresh Air from Outside

Stale Air from Inside

Fresh Air to Inside

Weight: 180 lbs (82 KG) • Shipping Weight: 231 lbs (105 KG)