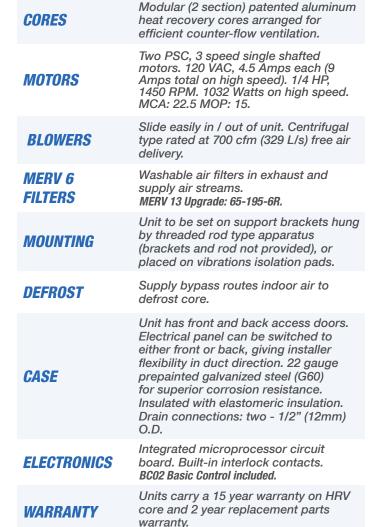

## DESIGNED FOR INDOOR POOL APPLICATIONS

- Contains 2 AHRI 1060 Certified 68-222 HEX Cores
- Field switch side access panel allowing either side maintenance access.
- Upgraded for pool applications, lowest cost compared to other dehumidification installations.
- Microprocessor circuit board with built in interlock contacts
- Field reversible