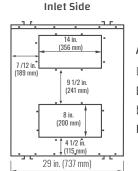

FEATURES

## HEAT RECOVERY VENTILATOR



700 POOL

## DESIGNED FOR INDOOR POOL APPLICATIONS

- Contains 2 AHRI 1060 Certified 68-222 HEX Cores
- Field switch side access panel allowing either side maintenance access.
- Upgraded for pool applications, lowest cost compared to other dehumidification installations.
- Microprocessor circuit board with built in interlock contacts
- Field reversible

NOTE: Front clearance of 25 in. (635 mm) is recommended for servicing unit. All units conform to CSA and UL standards.

















## **DIMENSIONS**





## Airflow:

Fresh Air from Outside

Stale Air from Inside

Fresh Air to Inside

Weight: 180 lbs (82 KG) • Shipping Weight: 231 lbs (105 KG)