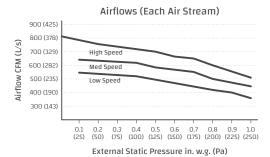

## Airflow:

Fresh Air from Outside

Stale Air from Inside

Fresh Air to Inside

Weight: 180 lbs (82 KG) • Shipping Weight: 231 lbs (105 KG)