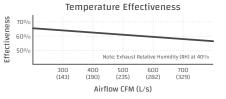

## DESIGNED FOR INDOOR POOL APPLICATIONS

- Contains 2 AHRI 1060 Certified 68-222 HEX Cores
- Field switch side access panel allowing either side maintenance access.
- Upgraded for pool applications, lowest cost compared to other dehumidification installations.
- Microprocessor circuit board with built in interlock contacts
- Field reversible