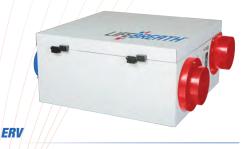

#### 130 ERVD

- 153 CFM @ 0.3
- 75% (SRE) at 89 CFM and 32°F
- -25°C HVI Cold Weather Cert.
- Recirculating damper defrost system
- Built-in balancing dampers