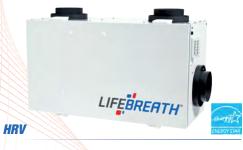

RKET TODAY!



#### MAX XTR

- 184 CFM @ 0.3
- 84% (SRE) at 64 CFM and 32°F
- Auto balancing
- Square ERV core
- **ECM Motor**
- 6" round ducts



#### 130 ERVD

- 153 CFM @ 0.3
- 75% (SRE) at 89 CFM and 32°F
- -25°C HVI Cold Weather Cert.
- Recirculating damper defrost system
- Built-in balancing dampers



#### *METRO 120 ERV*

- 129 CFM @ 0.3
- 69% (SRE) at 49 CFM and 32°F
- Ultra Compact, height 9.75"
- No drains required
- Hard wired & mirrored configurations available



#### HRV

#### **RNC 205**

- 182 CFM @ 0.3
- 76% (SRE) at 64 CFM and 32°F
- Door port balancing
- Adjustable dampers
- Outstanding cold weather performance



#### RNC6-ES

- 163 CFM @ 0.3
- 65% (SRE) at 64 CFM and 32°F
- 5" duct connections
- Adjustable dampers
- Recirculating defrost cycle
- Square aluminum core



#### RNC 155 2019\*

- 148 CFM @ 0.3
- 75% (SRE) at 64 CFM and 32°F
- Top & side ports
- Lifetime warranty on core
- Energy Star certified
- Recirculating defrost



### **CONTROLS & TIMERS**

- Deluxe digital wall control with LED screen
- Basic wall control with 2 fan settings (LOW / HIGH)
- Wired and wireless simple timers (20, 40, 60 min fan)



#### **ACCESSORIES & PARTS**

- Replacement parts
- **Filters**
- Grills
- **Fittings**
- Various kits
- And much more



#### LIGHT COMMERCIAL

- Use with or without a ducted forced air system
- Various duct configurations available
- AHRI 1060 certified
- 15-year warranty on HRV core