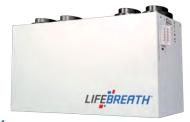

#### *METRO 120 ERV*

- 129 CFM @ 0.3
- 69% (SRE) at 49 CFM and 32°F
- Ultra Compact, height 9.75"
- No drains required
- Hard wired & mirrored configurations available