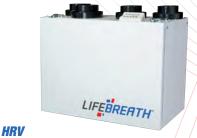

#### HRV

#### **RNC 205**

- 182 CFM @ 0.3
- 76% (SRE) at 64 CFM and 32°F
- Door port balancing
- Adjustable dampers
- Outstanding cold weather performance