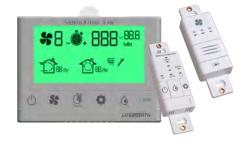

### **CONTROLS & TIMERS**

- Deluxe digital wall control with LED screen
- Basic wall control with 2 fan settings (LOW / HIGH)
- Wired and wireless simple timers (20, 40, 60 min fan)