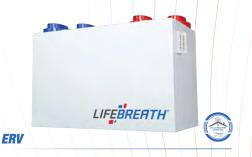

#### MAX XTR

- 184 CFM @ 0.3
- 84% (SRE) at 64 CFM and 32°F
- Auto balancing
- Square ERV core
- **ECM Motor**
- 6" round ducts